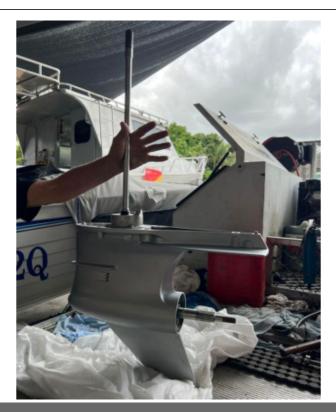

## Description

Mercury Torque Master Gearbox Complete

Standard Long, 1.75 to 1 Gear Ratio

Will suit V8 200/225/250/300 PRO XS Four Stroke

1 1/4 Prop Shaft

Retail: \$11,250.00

Selling for \$5,000.00

Disclaimer