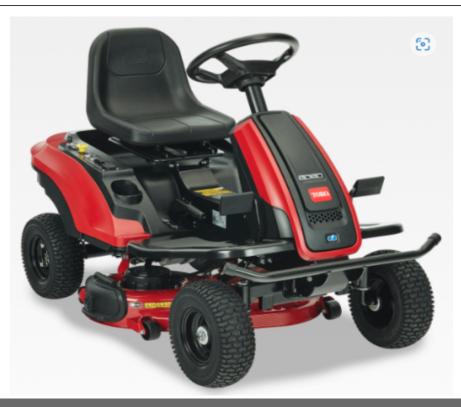

## FORO ES3000SD BATTERY POWERED RIDE-ON MOWER - MODEL NO 75500

\$4,999.00

### **Description**

INTRODUCING THE ALL-NEW TORO ES3000SD BATTERY POWERED RIDE-ON MOWER - MODEL NO: 75500

Some of the features included are:

- 76 cm, 72V Ride-On Lawn Mower
- Large width of cut with a small turning circle
- Multiple Height of Cut Options (10 positions of cutting height from 2.5cm up to 10.5cm)
- LED front light
- Built-In Cup Holder
- Ergonomic Control Panel
- Mulching or Side Discharge
- Does up-to 2 hours of run time (8,000 sq/m)

This mower is quiet, low maintenance and easy to use!